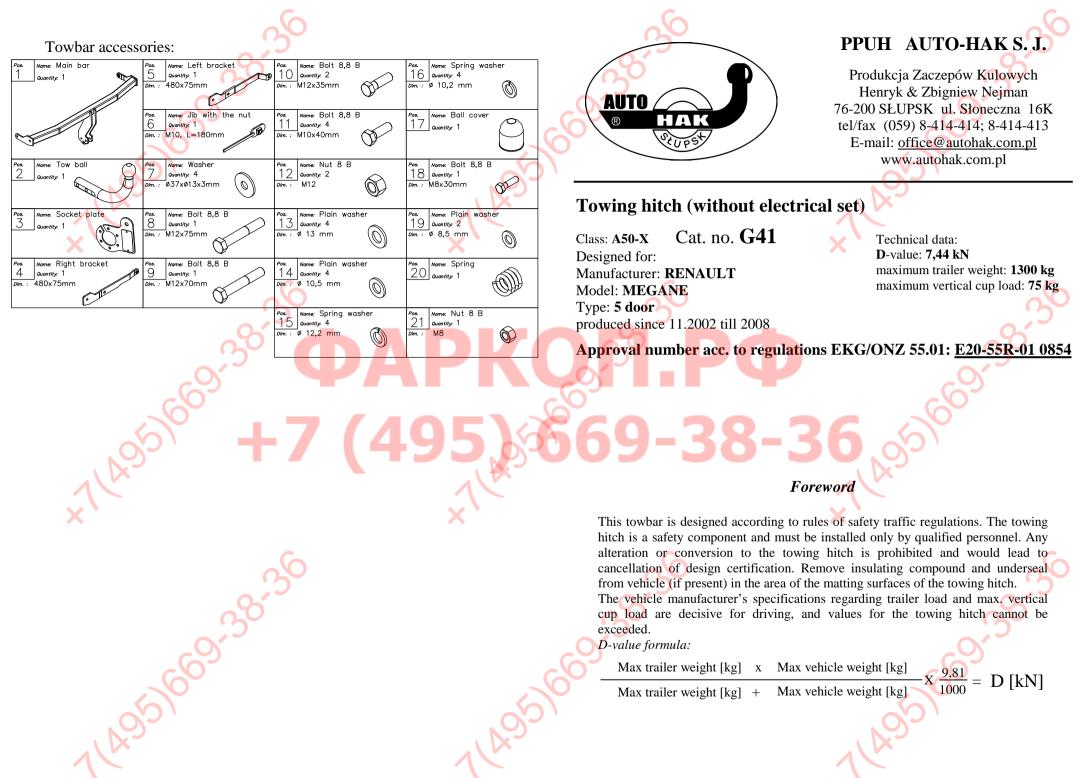

This towbar is designed to assembly in following car: **RENAULT MEGANE 5 door,** produced since 11.2002 till 2008, catalogue no. **G41** and is prepared to tow trailers max total weight **1300 kg** and max vertical load **75 kg**.

- Find two original holes cover with the string on the right side of the chassis member,
- Find one hole on the left side make it available, the second hole is seen from outside.
- 3. Slide the element (pos. 4) to the right chassis member, and fix it loosely through the holes (pos. A).
- 4. Slide the element (pos. 5) to the left chassis member, and fix it loosely through the holes (pos. B).
- 5. Then fix the main bar of towbar (pos. 1) through the holes (pos. C see the drawing).
- 6. Position the ball of towbar (pos. 2) and fix it with bolts M12x75mm (pos. 8) and M12x70mm (pos. 9) from the towbar accessories.
- 7. Fix the socket plate (pos. 3) as shown on the drawing.
- 8. Cut the bumper.
- 9. Reassemble the bumper.
- 10. Tighten all nuts and bolts according to the torque shown in the table.
- 11. Connect the electric wires according to the instructions of the car.
- 12. Complete the paint cover of towbar (during the mounting paint cover could be destroyed).