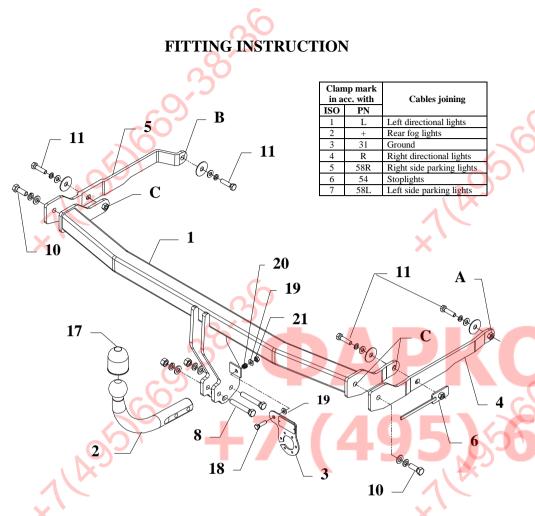

## The instruction of the assembly

1. Disassemble the bumper and unscrew original aluminium bumper's reinforcement (this part is not used any more).

The act of assembling is possible from the inside part of the boot:

- Find two original holes cover with the string on the right side of the chassis member,
- Find one hole on the left side make it available, the second hole is seen from outside.
- 3. Slide the element (pos. 4) to the right chassis member, and fix it loosely through the holes (pos. A).
- 4. Slide the element (pos. 5) to the left chassis member, and fix it loosely through the holes (pos. B).
- 5. Then fix the main bar of towbar (pos. 1) through the holes (pos. C see the drawing).
- 6. Position the ball of towbar (pos. 2) and fix it with bolts M12x75mm (pos. 8) and M12x70mm (pos. 9) from the towbar accessories.
- 7. Fix the socket plate (pos. 3) as shown on the drawing.
- 8. Cut the bumper.
- 9. Reassemble the bumper.
- 10. Tighten all nuts and bolts according to the torque shown in the table.
- 11. Connect the electric wires according to the instructions of the car.
- 12. Complete the paint cover of towbar (during the mounting paint cover could be destroyed).

 M 8 - 25 Nm
 M 10 - 55 Nm

 M 12 - 85 Nm
 M 14 - 135 Nm